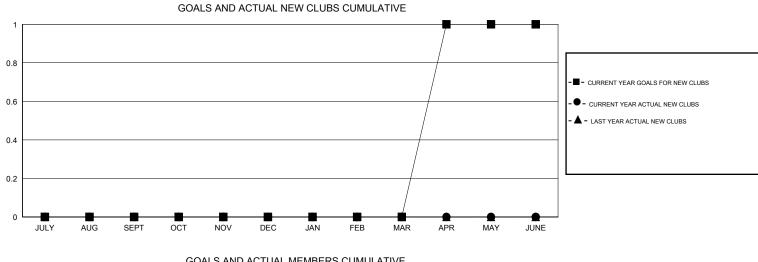

## LOCATION ONTARIO

|               |                  | Clubs             |                  |                  | Members               |                    |                                     |                    |                  |  |
|---------------|------------------|-------------------|------------------|------------------|-----------------------|--------------------|-------------------------------------|--------------------|------------------|--|
|               | RESU             | LTS FOR 2016-2017 |                  |                  | RESULTS FOR 2016-2017 |                    |                                     |                    |                  |  |
| QUARTER       | NEW CLUB<br>GOAL | NEW CLUBS         | DROPPED<br>CLUBS | NET<br>GAIN/LOSS | QUARTER               | NEW MEMBER<br>GOAL | CHARTER AND<br>NEW MEMBERS<br>ADDED | DROPPED<br>MEMBERS | NET<br>GAIN/LOSS |  |
| JULY/AUG/SEPT | 0                | 0                 | 0                | 0                | JULY/AUG/SEPT         | -55                | 24                                  | 96                 | -72              |  |
| OCT/NOV/DEC   | 0                | 0                 | 0                | 0                | OCT/NOV/DEC           | 0                  | 6                                   | 11                 | -5               |  |
| JAN/FEB/MAR   | 0                | 0                 | 0                | 0                | JAN/FEB/MAR           | 0                  | 0                                   | 0                  | 0                |  |
| APR/MAY/JUNE  | 1                | 0                 | 0                | 0                | APR/MAY/JUNE          | 76                 | 0                                   | 0                  | 0                |  |